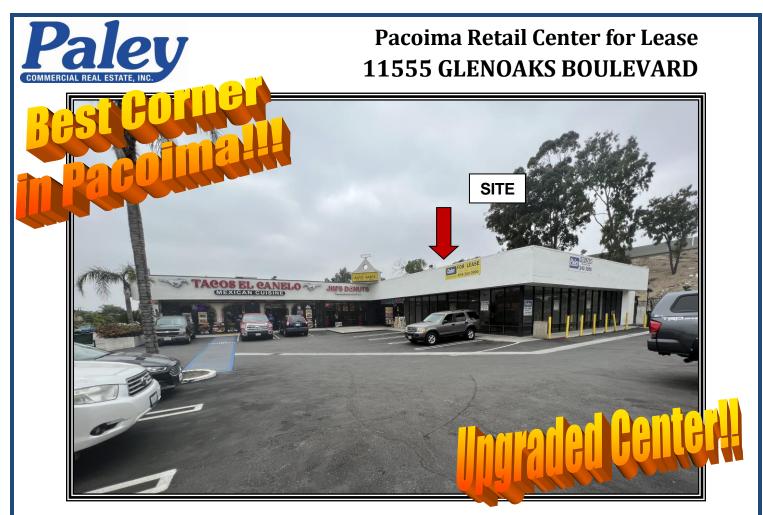

| LOCATION:  | 11555 Glenoaks Boulevard<br>Pacoima, Ca 91331                                                                                                                                           |
|------------|-----------------------------------------------------------------------------------------------------------------------------------------------------------------------------------------|
| SIZE:      | 1,100 +/- sq ft @ \$3,300.00/MO, MG                                                                                                                                                     |
| AVAILABLE: | Immediate                                                                                                                                                                               |
| PARKING:   | Ample parking along with excellent street parking                                                                                                                                       |
| COMMENTS:  | <ul> <li>* Excellent signage and visibility on the busy corner of Glenoaks<br/>and Paxton</li> <li>* Great access to freeways</li> <li>* Location ideal for most retail uses</li> </ul> |
|            | * Good tenant mix                                                                                                                                                                       |